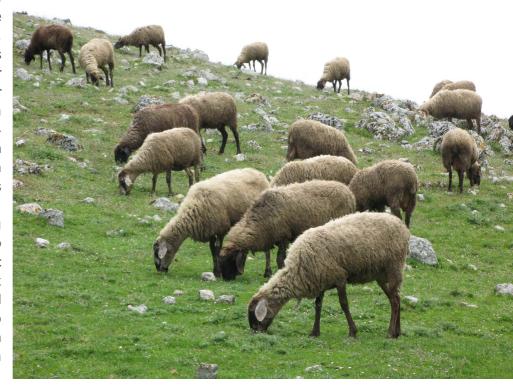

## **Animal farms**

Even organic animals farm following regulatory criteria defined by the European Union through the EC Regulation 1804/99 and Italian DM n.91436 on August 4, 2000 Regulation.

General Rules Animals must be fed according to their needs with plant products with the organic production method, preferably grown on the same farm or in the district in which the company falls. Animals breeding with organic methods is closely tied to the land. The number of livestock is reared in close relationship with the available surface area. Farming systems adopted must meet the physiological and ethological needs of the animals. Therefore they must allow the animals bred to express their natural behavior and should quarantee him adequate living systems. Are prohibited embryo transfer and hormones to control ovulation except in the case of veterinary treatment. Genetic manipulation is prohibited. Transport of livestock must be

### **Breeds** choice

It 'better to breed indigenous breeds that are well adapted to local environmental conditions, disease resistant and suitable for outdoor housing.