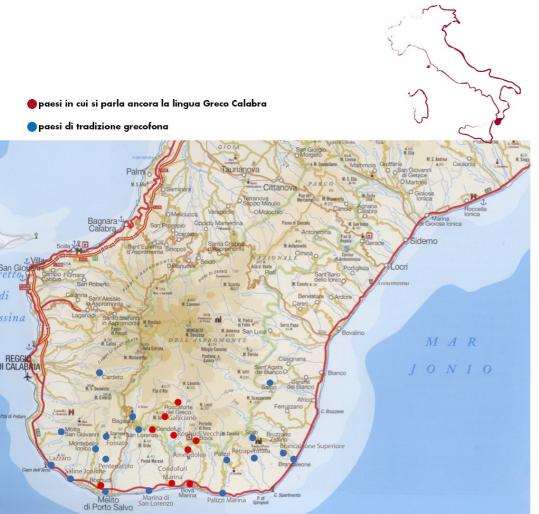

# **AREA GRECANICA**

Satyroi is located in the most southern point of the European continent, more precisely in a part of the Reggio Calabria province called Area Grecanica. Here still live small communities who speak an ancient language of Greek origin. They are the Greeks of Calabria, who migrated from Greece to the Ionian Calabrian coast between the VIII° and VI° century B.C. to seek and cultivate new lands. Since

then, the Hellenic identity survived the Roman civilization, grew over time even after the subsequent arrival of the Byzantines, which allowed relationships between Calabria and territories of the East. Durina ΙX century the *grecofone* community, confined and isolated in the Aspromonte Mountains escaped the threat of the Saracens and Turks. The Hellenism of Calabria developed in this area so rich in impenetrable mountains and along the rocky bed of the rivers called "fiumare" which were the only means of access and communication also with the neighboring city of Reggio. The relationship between the Greeks and their Calabrian