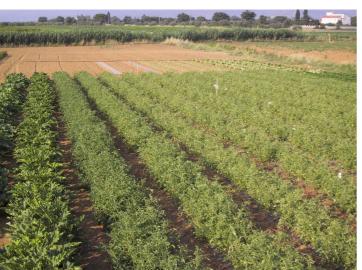

## The crops

Synthetic chemicals ,fertilizers, herbicides, fungicides, insecticides, pesticides in organic farming do not use. Crop protection is made through, selecting species resistant to disease and intervening with appropriate cultivation techniques, such as, for example:

Crop rotation: not consecutively growing the same plant on the same land, on the one hand hinders the acclimate of the parasites and the other are exploited in a more rational and less intensive soil nutrients;

Hedges and trees planting, as well as creating the landscape, give hospitality to the natural predators of pests and act as a physical barrier to possible external pollution; Intercropping: growing plants in parallel dislike the other one for the other

Organic farming use natural fertilizers such as manure and organic composted substances (mowing, etc..). than green manure, associations of different plant varieties that are sown at the same time, such as clover or mustard.